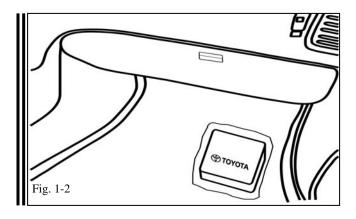

## 1. Install First Aid Kit.

(A) Cars / SUVs / VAN: Place the FAK in the right rear corner of the trunk / cargo area of the vehicle. (Do not remove FAK from package). (Fig 1-1)

(B) Trucks: Place the FAK on the right / front floor of the vehicle. (Do not remove FAK from package). (Fig 1-2)