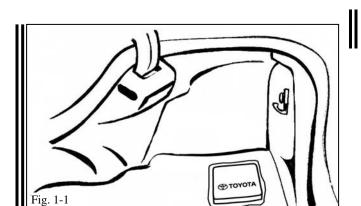

## 1. Install First Aid Kit.

(A) Cars / SUVs / VAN: Place the FAK in the right rear corner of the trunk / cargo area of the vehicle. (Do not remove FAK from package). (Fig 1-1)

(B) Trucks: Place the FAK on the right / front floor of the vehicle. (Do not remove FAK from package). (Fig 1-2)